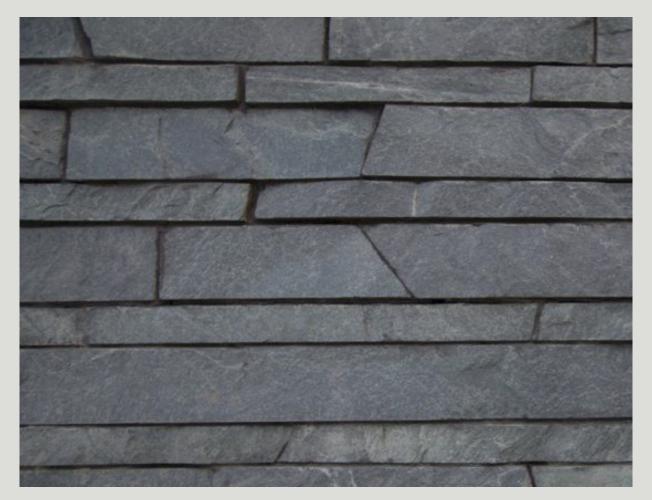

# DESCRIPTION

Pacific Ashlar Veneer is made from a naturally elegant blue/grey slate, punctuated with occasional white quartz veins.

- **STONE THICKNESS:** 3/4" 1 1/4"
- STONE FACE HEIGHTS: 2", 3", 4", 6", 8", 10" & 12"
- **STONE LENGTHS:** 6" to 30"
- STONE SHAPE: Modern Linear
- **TYPE OF APPLICATION:** Interior / Exterior
- CORNERS AVAILABLE: Yes