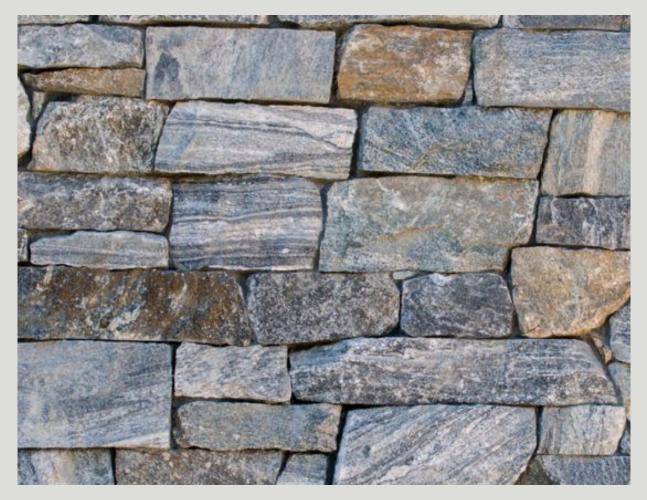

# DESCRIPTION

Granite Urban Ledge is a modernized cut of the classic ledge stone shape with swirling natural patterns that are augmented with grey, and salt and pepper colors.

- **STONE THICKNESS:** 1/2" 1 1/2"
- STONE FACE HEIGHTS: 1" 5"
- **STONE LENGTHS:** 6" to 16"
- STONE SHAPE: Linear Rectangular
- TYPE OF APPLICATION: Interior / Exterior
- CORNERS AVAILABLE: Yes